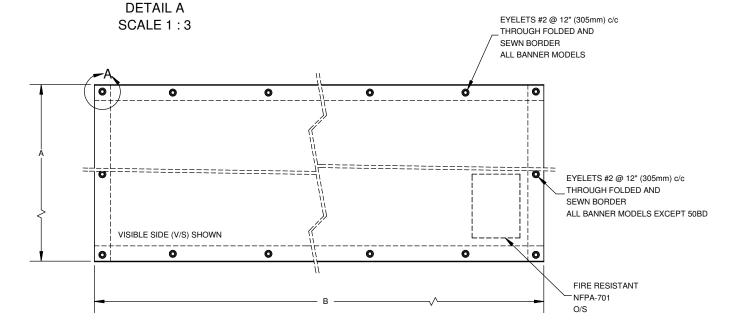

# NOTES:

- "V/S" indicates the outside (visible side).
- "0/S" indicates the inside (opposite side).
- Notes on the drawing take precedence on those above.

|      | Α              | В              |
|------|----------------|----------------|
| 75H  | 1'-10" (0.56m) | 25'-6" (7.77m) |
| 75L  | 12'-1" (3.69m) | 3'-1" (0.95m)  |
| 75BD | 9'-3" (2.81m)  | 19'-1" (5.82m) |

MATERIAL CHOICES: (must be NFPA 701 & CAN/ULC-S109 compliant): 70% Open Scrim/18oz Grey Vinyl/Backlight Satin White Weave/Poly Flex White Knit