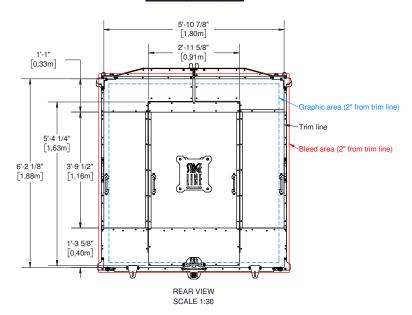

# NOTES:

- "V/S" indicates the outside (visible side).
- "0/S" indicates the inside (opposite side).
- Notes on the drawing take precedence on those above.

|      | Α              | В              |
|------|----------------|----------------|
| 75H  | 1'-10" (0.56m) | 25'-6" (7.77m) |
| 75L  | 12'-1" (3.69m) | 3'-1" (0.95m)  |
| 75BD | 9'-3" (2.81m)  | 19'-1" (5.82m) |

# NOTES:

- "V/S" indicates the outside (visible side).
- "O/S" indicates the inside (opposite side).
- Notes on the drawing take precedence on those above.

**MATERIAL CHOICES:** (must be NFPA 701 & CAN/ULC-S109 compliant): 18oz Grey Vinyl

### **Detailed printing area**