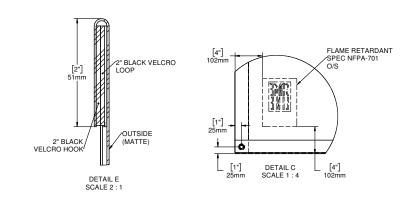

# NOTES:

- "V/S" indicates the outside (visible side).
- "O/S" indicates the inside (opposite side).
- Notes on the drawing take precedence on those above.

**MATERIAL CHOICES:** (must be NFPA 701 & CAN/ULC-S109 compliant): 18oz Grey Vinyl