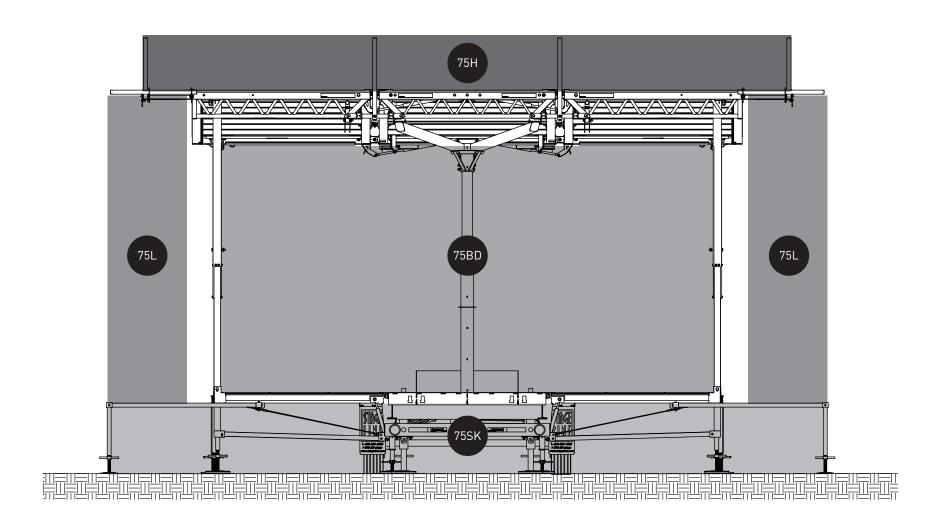

# SL75 BANNERS & TRAILER WRAP BOOK 2020





















# **REQUIREMENTS:**

- PVC webbing must be all in one piece.
   Otherwise, reinforce so that no strain is applied to the banner.
- Areas where welds begin and end must be reinforced with additional stitching.
- Include 12"x12" trimmings of the same material to allow for possible minor repairs.
- Supply one (1) tarpaulin bag for transportation purposes and identify its content.

# NOTES:

- "V/S" indicates the outside (visible side).
- "0/S" indicates the inside (opposite side).
- Notes on the drawing take precedence on those above.



|      | Α              | В              |
|------|----------------|----------------|
| 75H  | 1'-10" (0.56m) | 25'-6" (7.77m) |
| 75L  | 12'-1" (3.69m) | 3'-1" (0.95m)  |
| 75BD | 9'-3" (2.81m)  | 19'-1" (5.82m) |



MATERIAL CHOICES: (mu