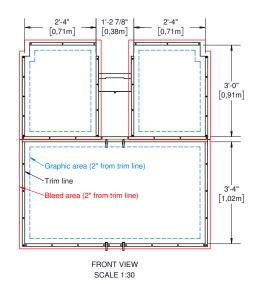

# NOTES:

- "V/S" indicates the outside (visible side).
- "0/S" indicates the inside (opposite side).
- Notes on the drawing take precedence on those above.

|      | Α              | В              |
|------|----------------|----------------|
| 75H  | 1'-10" (0.56m) | 25'-6" (7.77m) |
| 75L  | 12'-1" (3.69m) | 3'-1" (0.95m)  |
| 75BD | 9'-3" (2.81m)  | 19'-1" (5.82m) |

# NOTES:

- "V/S" indicates the outside (visible side).
- "O/S" indicates the inside (opposite side).
- Notes on the drawing take precedence on those above.

**MATERIAL CHOICES:** (must be NFPA 701 & CAN/ULC-S109 compliant): 18oz Grey Vinyl

### **Detailed printing area**