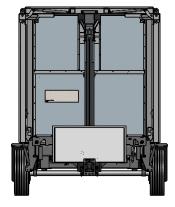

e Knit





# **REQUIREMENTS:**

- PVC webbing must be all in one piece.
   Otherwise, reinforce so that no strain is applied to the banner.
- Areas where welds begin and end must be reinforced with additional stitching.
- Include 12"x12" trimmings of the same material to allow for possible minor repairs.
- Supply one (1) tarpaulin bag for transportation purposes and identify its content.

# NOTES:

- "V/S" indicates the outside (visible side).
- "O/S" indicates the inside (opposite side).
- Notes on the drawing take precedence on those above.







**MATERIAL CHOICES:** (must be NFPA 701 & CAN/ULC-S109 compliant): 18oz Grey Vinyl

CAUTION: Compatible with skirt extensions 100-7604 REV # 6 and up.

### **Detailed printing area**





### Representation on trailer



REAR VIEW SCALE 1:50



FRONT VIEW SCALE 1:50