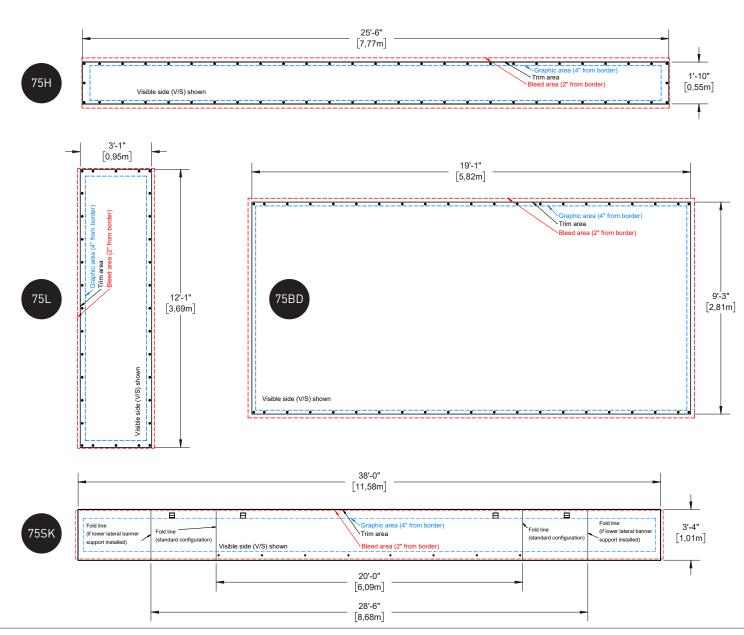

# NOTES:

- "V/S" indicates the outside (visible side).
- "O/S" indicates the inside (opposite side).
- Notes on the drawing take precedence on those above.

**MATERIAL CHOICES:** (must be NFPA 701 & CAN/ULC-S109 compliant): 18oz Grey Vinyl

### **Detailed printing area**