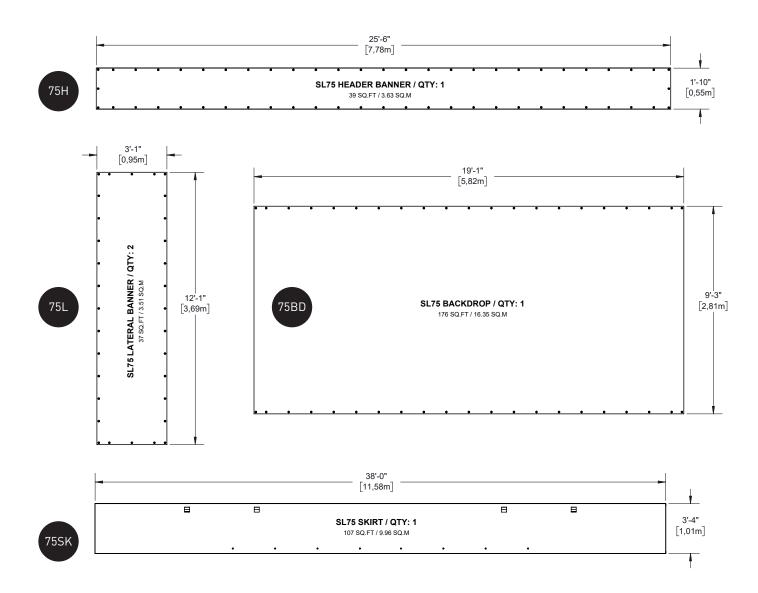

# NOTES:

- "V/S" indicates the outside (visible side).
- "0/S" indicates the inside (opposite side).
- Notes on the drawing take precedence on those above.

|      | Α              | В              |
|------|----------------|----------------|
| 75H  | 1'-10" (0.56m) | 25'-6" (7.77m) |
| 75L  | 12'-1" (3.69m) | 3'-1" (0.95m)  |
| 75BD | 9'-3" (2.81m)  | 19'-1" (5.82m) |

MATERIAL CHOICES: (must be NFPA 701 & CAN/ULC-S109 compliant): 70% Open Scrim/18oz Grey Vinyl/Backlight Satin White Weave/Poly Flex White Knit