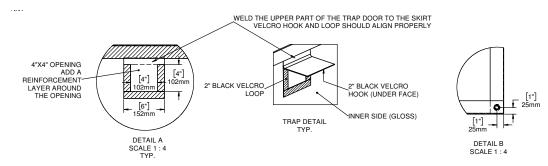

m) | 25'-6" (7.77m) |
| 75L  | 12'-1" (3.69m) | 3'-1" (0.95m)  |
| 75BD | 9'-3" (2.81m)  | 19'-1" (5.82m) |



MATERIAL CHOICES: (must be NFPA 701 & CAN/ULC-S109 compliant): 70% Open Scrim/18oz Grey Vinyl/Backlight Satin White Weave/Poly Flex White Knit





# **REQUIREMENTS:**

- PVC webbing must be all in one piece.
   Otherwise, reinforce so that no strain is applied to the banner.
- Areas where welds begin and end must be reinforced with additional stitching.
- Include 12"x12" trimmings of the same material to allow for possible minor repairs.
- Supply one (1) tarpaulin bag for transportation purposes and identify its content.

# NOTES:

- "V/S" indicates the outside (visible side).
- "O/S" indicates the inside (opposite side).
- Notes on the drawing take precedence on those above.







**MATERIAL CHOICES:** (must be NFPA 701 & CAN/ULC-S109 compliant): 18oz Grey Vinyl

CAUTION: Compatible with skirt extensions 100-7604 REV # 6 and up.

### **Detailed printing area**





### Representation on trailer



REAR VIEW SCALE 1:50



FRONT VIEW SCALE 1:50