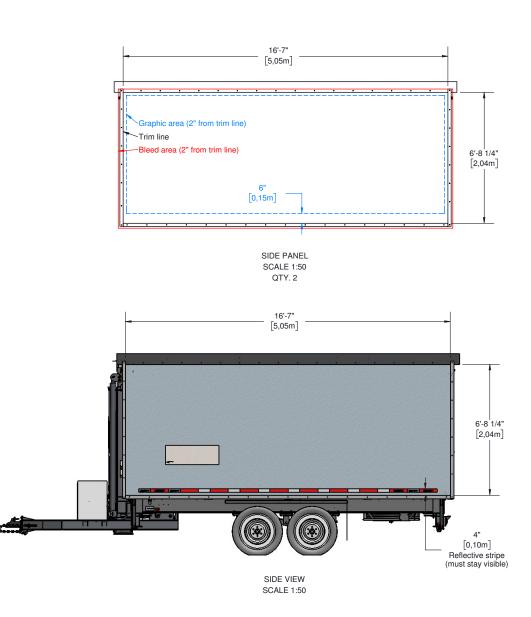

# NOTES:

- "V/S" indicates the outside (visible side).
- "O/S" indicates the inside (opposite side).
- Notes on the drawing take precedence on those above.

**MATERIAL CHOICES:** (must be NFPA 701 & CAN/ULC-S109 compliant): 18oz Grey Vinyl

### **Detailed printing area**

### Representation on trailer

REAR VIEW SCALE 1:50

FRONT VIEW SCALE 1:50