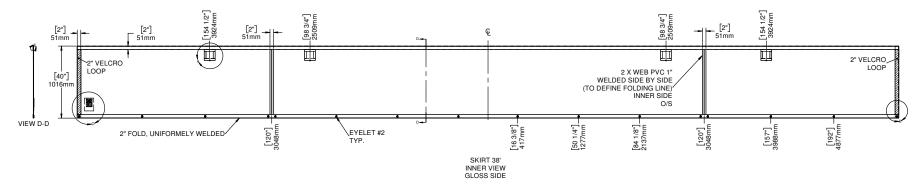

# **REQUIREMENTS:**

- PVC webbing must be all in one piece.
   Otherwise, reinforce so that no strain is applied to the banner.
- Areas where welds begin and end must be reinforced with additional stitching.
- Include 12"x12" trimmings of the same material to allow for possible minor repairs.
- Supply one (1) tarpaulin bag for transportation purposes and identify its content.

CAUTION: Compatible with skirt extensions 100-7604 REV # 6 and up.