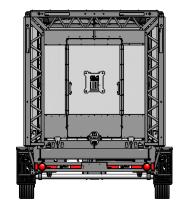

ite Weave/Poly Flex White Knit





# **REQUIREMENTS:**

- PVC webbing must be all in one piece.
   Otherwise, reinforce so that no strain is applied to the banner.
- Areas where welds begin and end must be reinforced with additional stitching.
- Include 12"x12" trimmings of the same material to allow for possible minor repairs.
- Supply one (1) tarpaulin bag for transportation purposes and identify its content.

# NOTES:

- "V/S" indicates the outside (visible side).
- "O/S" indicates the inside (opposite side).
- Notes on the drawing take precedence on those above.







**MATERIAL CHOICES:** (must be NFPA 701 & CAN/ULC-S109 compliant): 18oz Grey Vinyl

CAUTION: Compatible with skirt extensions 100-7604 REV # 6 and up.

### **Detailed printing area**





### Representation on trailer



REAR VIEW SCALE 1:50



FRONT VIEW SCALE 1:50